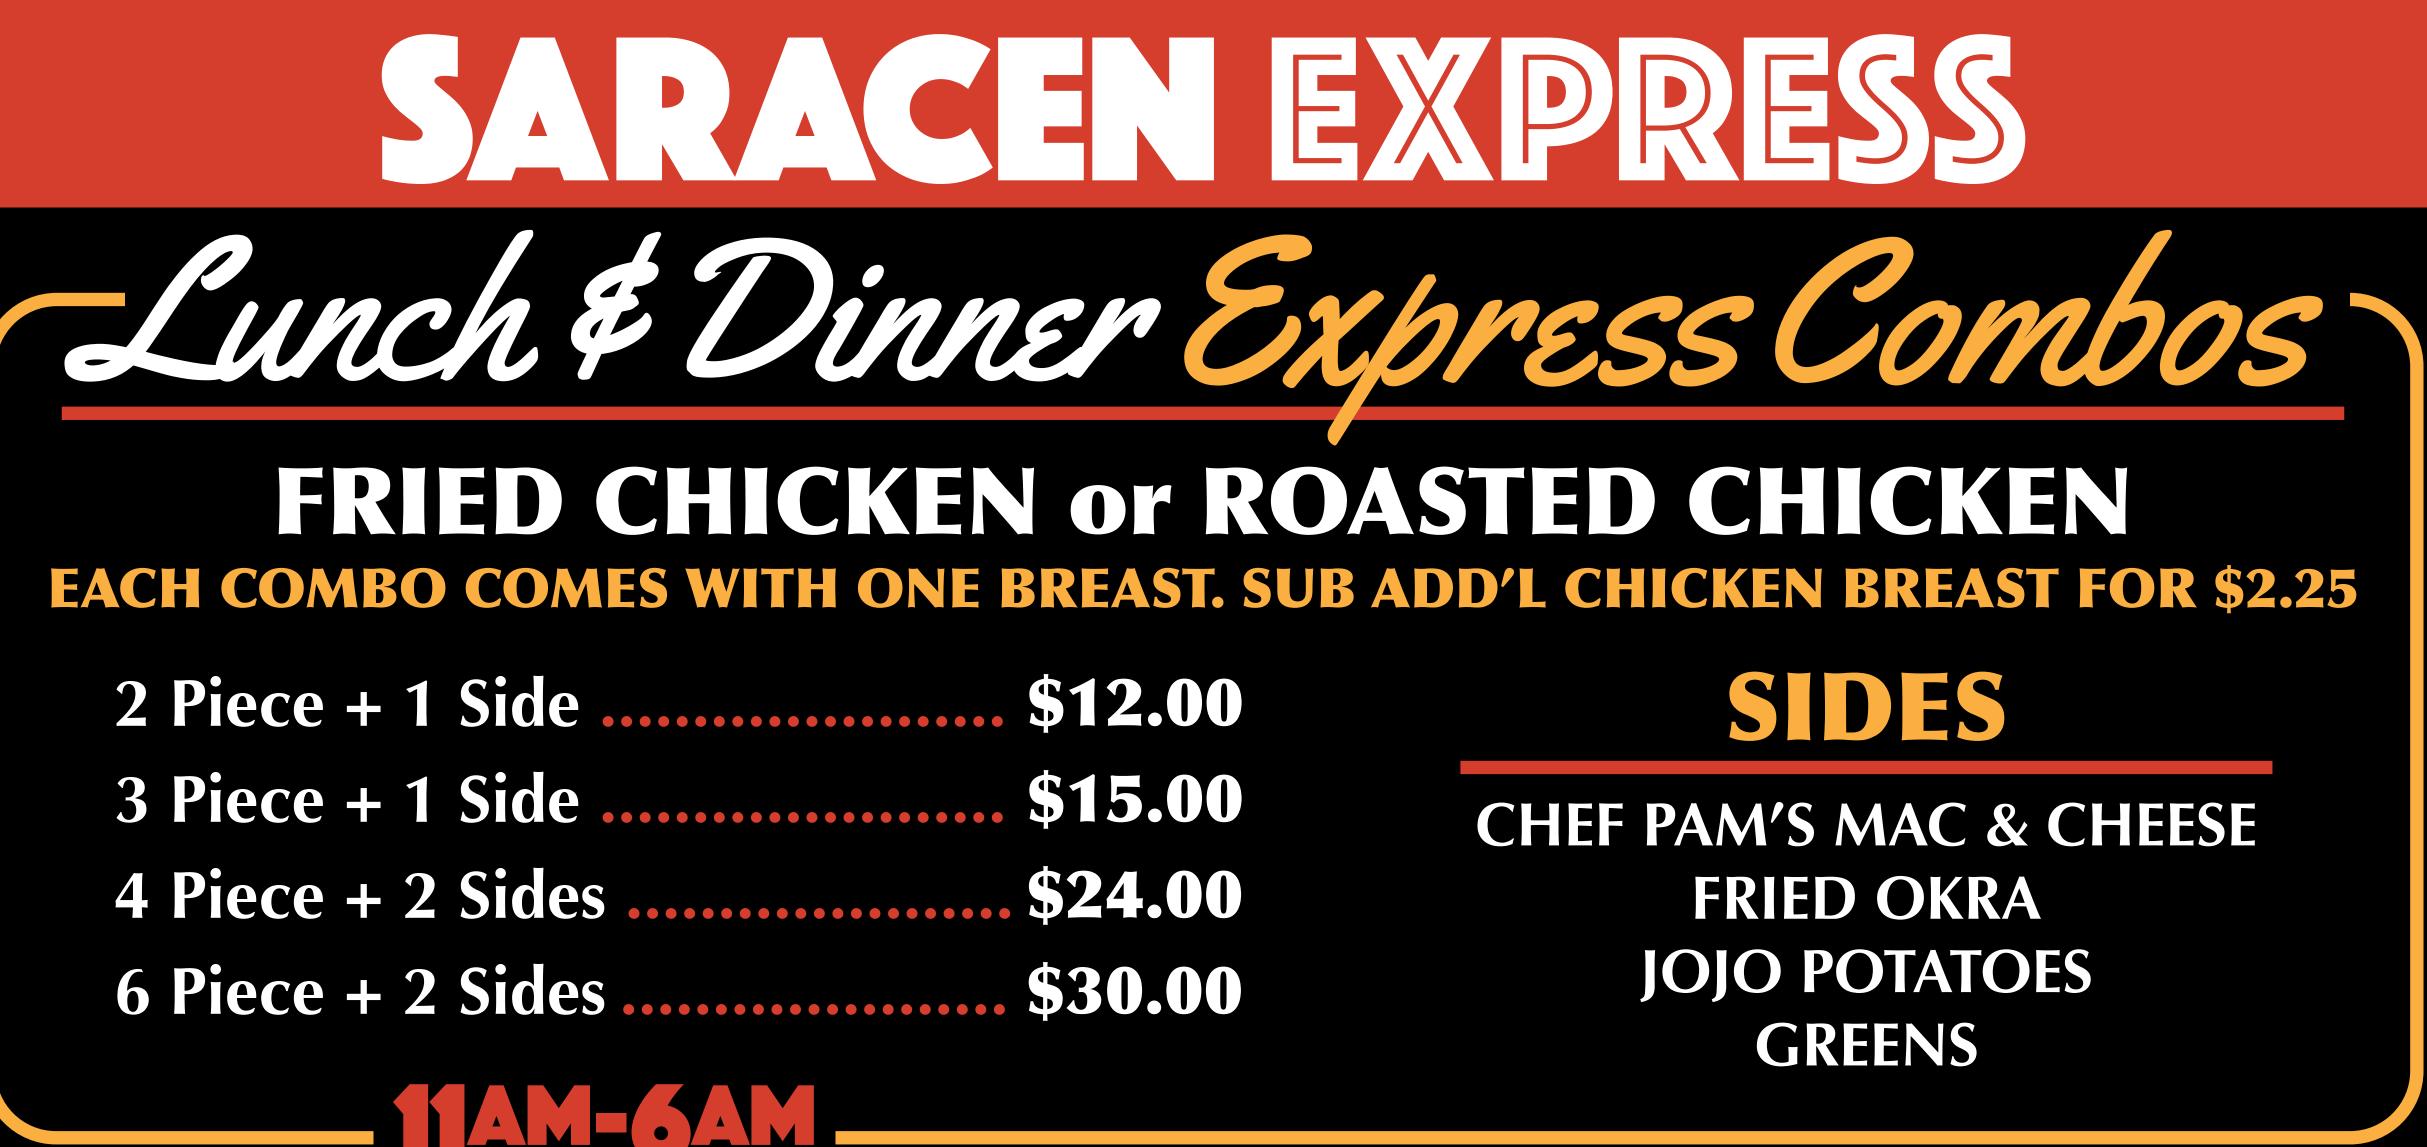

# SARACEN EXPRESS

| \$10.00                                | <b>Classic Hamburger</b> | \$14.00 |
|----------------------------------------|--------------------------|---------|
| \$7.00                                 | Pizza Slice              | \$5.00  |
| \$14.00                                | Pizza Slice + Side Salad | \$11.00 |
| \$14.00                                | Boudin Balls             | \$6.00  |
| \$7.00                                 | Side Salad               | \$6.00  |
| \$29.00                                | Soup of the Day          | \$8.00  |
| D <u>OR</u> BLACKENED · <b>\$13.00</b> |                          |         |

- 3 Piece + 1 Side
- 4 Piece + 2 Sides
- 6 Piece + 2 Sides